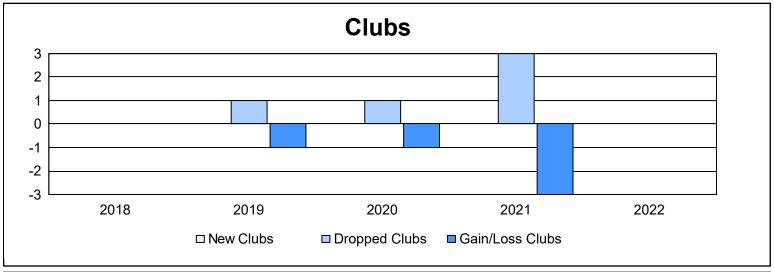

District 11 E1 As of June 2022 Cumulative

| Year      | New<br>Clubs | Dropped<br>Clubs | Gain/<br>Loss<br>Clubs | New<br>Members | Charter<br>Members | Reinstate<br>Members | Transfer<br>Members | Total<br>Member<br>Added | Total<br>Members<br>Dropped | Gain/<br>Loss<br>Members |
|-----------|--------------|------------------|------------------------|----------------|--------------------|----------------------|---------------------|--------------------------|-----------------------------|--------------------------|
| 2017-2018 | 0            | 0                | 0                      | 125            | 0                  | 9                    | 6                   | 140                      | 137                         | 3                        |
| 2018-2019 | 0            | 1                | -1                     | 81             | 5                  | 3                    | 15                  | 104                      | 149                         | -45                      |
| 2019-2020 | 0            | 1                | -1                     | 42             | 0                  | 4                    | 3                   | 49                       | 103                         | -54                      |
| 2020-2021 | 0            | 3                | -3                     | 80             | 0                  | 5                    | 2                   | 87                       | 167                         | -80                      |
| 2021-2022 | 0            | 0                | 0                      | 103            | 2                  | 63                   | 3                   | 171                      | 158                         | 13                       |
| Average   | 0            | 1                | -1                     | 86             | 1                  | 17                   | 6                   | 110                      | 143                         | -33                      |